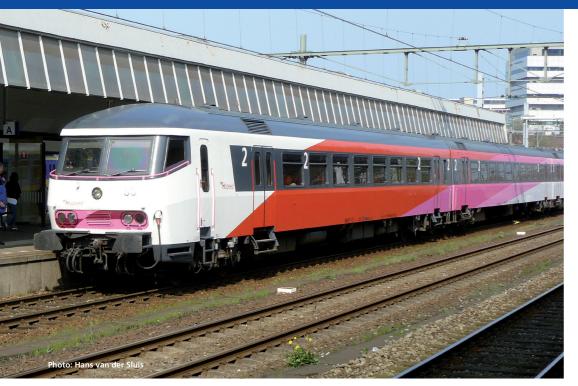

## **Control car ICR**

Known as Fyra, the Nederlandse Spoorwegen operated a rapid transit network in the Netherlands and Belgium. The operational capability of the AnsaldoBread multiple unit trains ordered for this purpose was delayed and subsequently remained inadequate, so that recourse was made to existing material in the form of partly modernized ICR car fleets. The sets operated as push-pull trains with class 186 locomotives and ICR control cars. In 2013, the Fyra brand was abandoned and replaced by NS Hispeed.