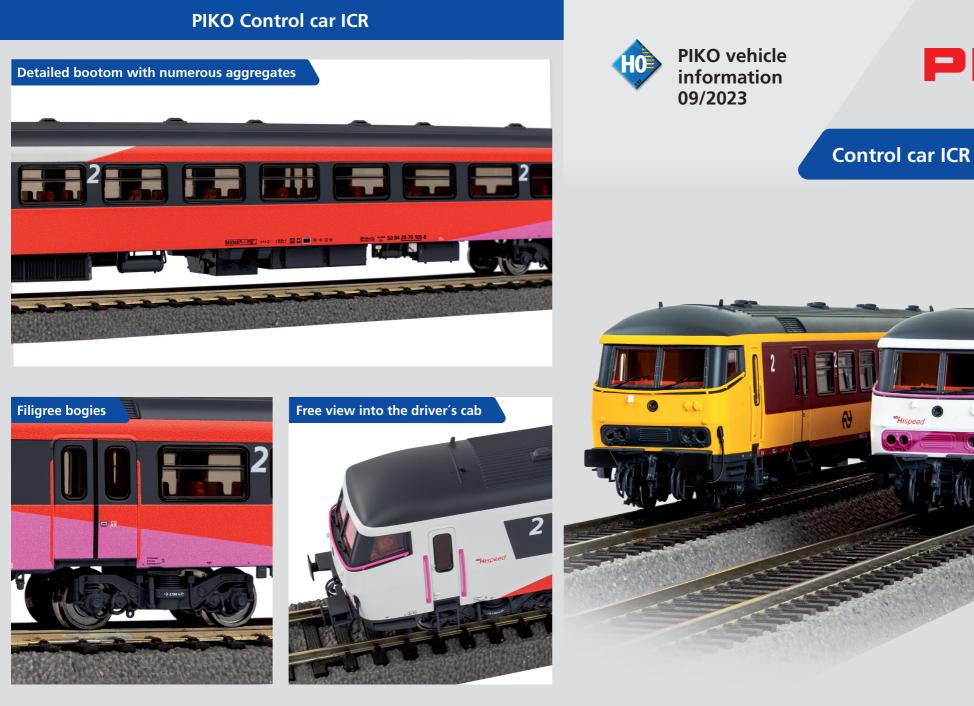

## INFO

- Complete new construction
- Extensively detailed car bottom
- Filigree bogie representation
- Polished windows without streaks

In addition to the ICR cars of the NS that have already been released, PIKO is now also delivering a control car for the first time to go with the Fyra set. The model meticulously reproduces the overall appearance of the car, including the distinctive cab. A feast for the eyes is the highly detailed car bottom with numerous reproduced aggregates. A Next18 interface allows the retrofitting of a digital decoder. This makes it possible to switch the headlights and marker lights as well as the cab and instrument lights. The AC model is already equipped with a decoder at the factory. In combination with the easily retrofittable interior and tail light illumination, the new PIKO ICR car sets accents on the model railroad layout even with darkened lighting.