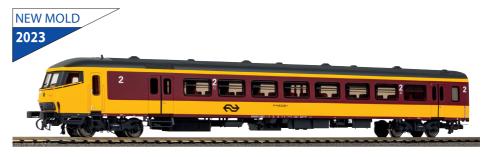

In addition, the control car also appears in the matching paint scheme for the ICR train sets used internationally between the Netherlands and Belgium.

 97652
 Control Car ICR 2. class NS/SNCB IV
 115,00 €\*