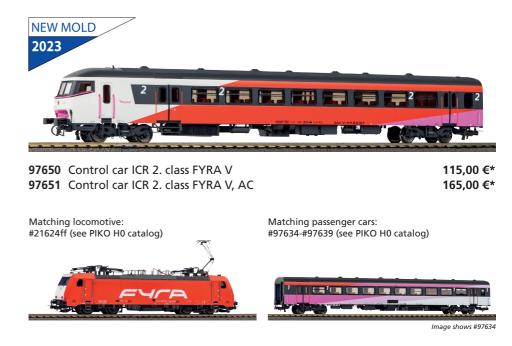

## INFO

- Complete new construction
- Extensively detailed car bottom
- Filigree bogie representation
- Polished windows without streaks

In addition to the ICR cars of the NS that have already been released, PIKO is now also delivering a control car for the first time to go with the Fyra set. The model meticulously reproduces the overall appearance of the car, including the distinctive cab. A feast for the eyes is the highly detailed car bottom with numerous reproduced aggregates. A Next18 interface allows the retrofitting of a digital decoder. This makes it possible to switch the headlights and marker lights as well as the cab and instrument lights. The AC model is already equipped with a decoder at the factory. In combination with the easily retrofittable interior and tail light illumination, the new PIKO ICR car sets accents on the model railroad layout even with darkened lighting.