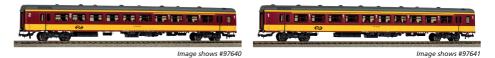

## INFO

- Complete new construction
- Extensively detailed car bottom
- Filigree bogie representation
- Polished windows without streaks

In addition to the ICR cars of the NS that have already been released, PIKO is now also delivering a control car for the first time to go with the Fyra set. The model meticulously reproduces the overall appearance of the car, including the distinctive cab. A feast for the eyes is the highly detailed car bottom with numerous reproduced aggregates. A Next18 interface allows the retrofitting of a digital decoder. This makes it possible to switch the headlights and marker lights as well as the cab and instrument lights. The AC model is already equipped with a decoder at the factory. In combination with the easily retrofittable interior and tail light illumination, the new PIKO ICR car sets accents on the model railroad layout even with darkened lighting.

In addition, the control car also appears in the matching paint scheme for the ICR train sets used internationally between the Netherlands and Belgium.

 97652
 Control Car ICR 2. class NS/SNCB IV
 115,00 €\*

 97653
 Control Car ICR 2. class NS/SNCB IV, AC
 165,00 €\*

Matching passenger cars: #97640-#97644 (see PIKO H0 catalog)